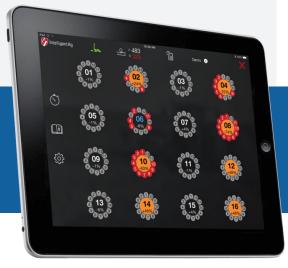

## **SEE THE PROBLEM**

Using the easy iPad app, get a clear, complete view of your implement's performance.

The Recon Wireless Blockage and Flow Monitor provides reliable, versatile machine monitoring technology to improve precision in every pass. Unlike traditional optical sensors, our patented acoustic sensors monitor the sound of the seed flow so you can depend on accurate readings even if the sensors get dusty.

The system is easy-to-install and can adapt to nearly any brand of equipment for a variety of applications. Its software is compatible with your iPad to provide a simple, user-friendly interface that displays all manifold runs and gives you an audible alert if a run becomes blocked.